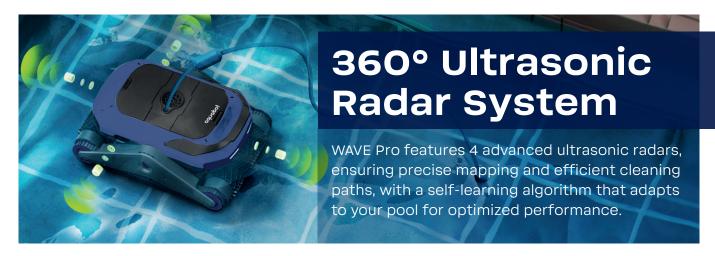

## Aquabot WAVE Pro New Ultrasonic Mapping for Pool Cleaner

**Wall Cleaning** 

**Manual Control** 

**Overall Cleaning | Turbo Mode Cleaning** 

**Waterline Cleaning** 

**One-click Retrieve** 

**Floor Cleaning** 