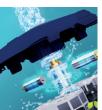

## Aquabot WAVE Pro New Ultrasonic Mapping for Pool Cleaner







**Wall Cleaning** 



**Manual Control** 



**Overall Cleaning | Turbo Mode Cleaning** 



**Waterline Cleaning** 



**One-click Retrieve** 



**Floor Cleaning** 

**Powerful 3-Axis** Motors



4700 GPH (26.49 m<sup>3</sup>/h) **Suction Power** 

## **Technical Data:**

| Model                   | Aquabot WAVE Pro                             |
|-------------------------|----------------------------------------------|
| Cleaning Modes          | Wall & Waterline, Floor, Overall             |
| Working Time            | Up to 3.5 Hours                              |
| Battery Capacity        | 10,000 mAh                                   |
| Charging Time           | 4~5 Hours                                    |
| Suction Rate            | 4,700 GPH (17.80 m <sup>3</sup> /h)          |
| Filter box              | 180 µm (Standard)<br>100/75/50 µm (Optional) |
| Debris Filters Capacity | 6.5 L (two Cartridges)