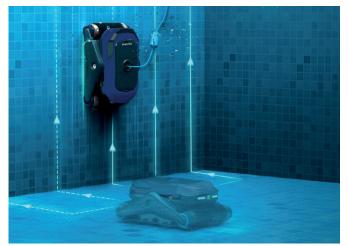

## Aquabot WAVE Pro New Ultrasonic Mapping for Pool Cleaner

**Wall Cleaning** 

**Manual Control** 

**Overall Cleaning | Turbo Mode Cleaning** 

**Waterline Cleaning** 

**One-click Retrieve** 

**Floor Cleaning** 