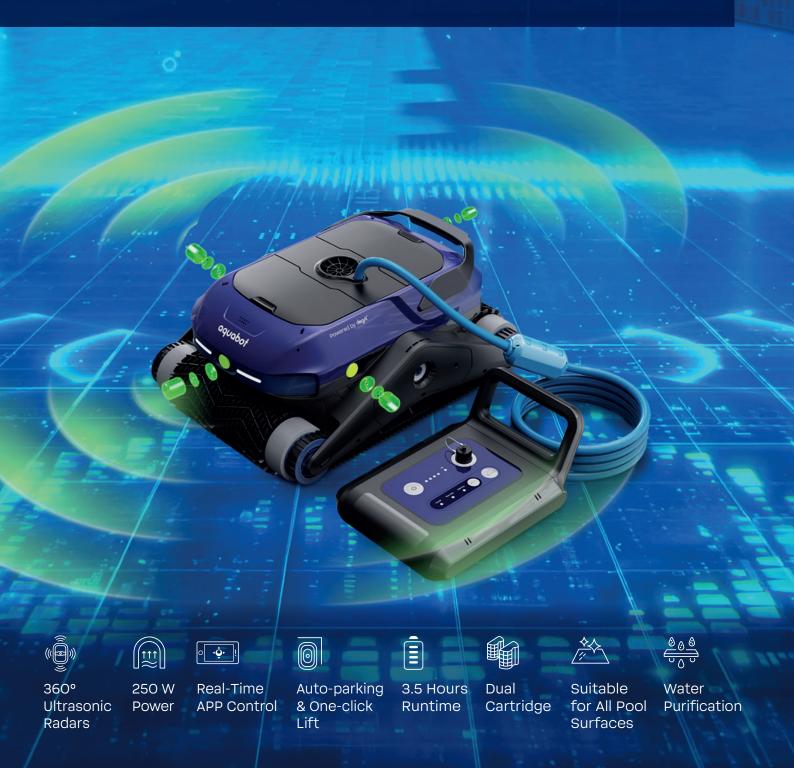

**Powerful 3-Axis** Motors

4700 GPH (26.49 m<sup>3</sup>/h) **Suction Power** 

## **Technical Data:**

| Model                   | Aquabot WAVE Pro                             |
|-------------------------|----------------------------------------------|
| Cleaning Modes          | Wall & Waterline, Floor, Overall             |
| Working Time            | Up to 3.5 Hours                              |
| Battery Capacity        | 10,000 mAh                                   |
| Charging Time           | 4~5 Hours                                    |
| Suction Rate            | 4,700 GPH (17.80 m <sup>3</sup> /h)          |
| Filter box              | 180 µm (Standard)<br>100/75/50 µm (Optional) |
| Debris Filters Capacity | 6.5 L (two Cartridges)                       |
| Connection              | Wi-Fi/Bluetooth                              |
| App & OTA Updates       | Yes                                          |
| Manual Control          | Yes                                          |
| Charger Input           | AC 100~240 V 50/60 Hz 1.5 A                  |